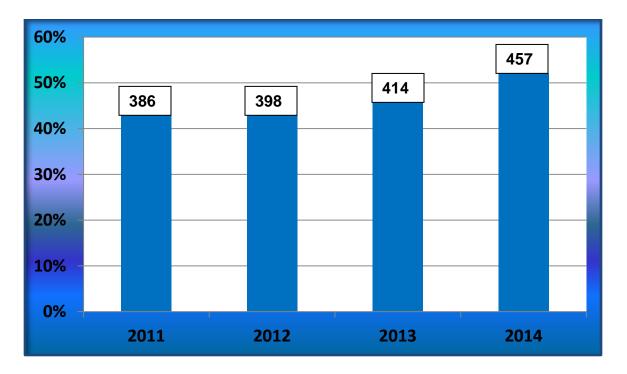

## **Worship Renewal**

Reported by a client congregation served by Crossroads in 2012 and previously served by WELS Parish Assistance

We have exciting news to share! In September 2014 our average weekly worship attendance was 457 (52% of our current membership). That's only 3% away from our average weekly goal of 55% and a big improvement from previous years!

## Our Annual Average Weekly Worship Attendance and % of Membership

| September 2014 | 457 | 52% |
|----------------|-----|-----|
| September 2013 | 414 | 46% |
| September 2012 | 398 | 43% |
| September 2011 | 386 | 43% |